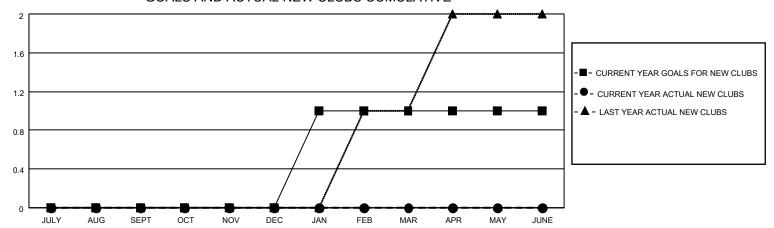

### GOALS AND ACTUAL NEW CLUBS CUMULATIVE

## District 5M 11

| Clubs RESULTS FOR 2021-2022 |   |   |   | Members RESULTS FOR 2021-2022 |    |    |    |
|-----------------------------|---|---|---|-------------------------------|----|----|----|
|                             |   |   |   |                               |    |    |    |
| JULY/AUG/SEPT               | 0 | 0 | 0 | JULY/AUG/SEPT                 | 15 | 28 | 17 |
| OCT/NOV/DEC                 | 0 | 0 | 1 | OCT/NOV/DEC                   | 15 | 28 | 55 |
| JAN/FEB/MAR                 | 1 | 0 | 1 | JAN/FEB/MAR                   | 45 | 11 | 39 |
| APR/MAY/JUNE                | 0 | 0 | 0 | APR/MAY/JUNE                  | 15 | 0  | 0  |