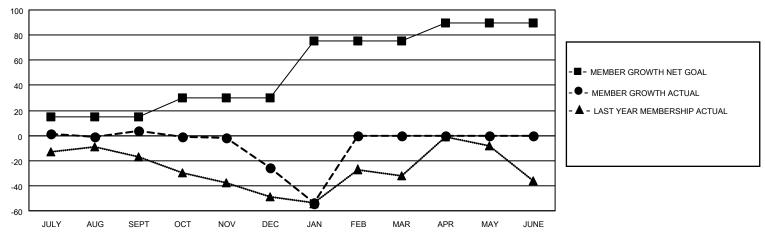

### GOALS AND ACTUAL MEMBERS CUMULATIVE

| DROPPED CLUBS: 2 |     | 22 CLUBS OF 65 ADDED 1 OR<br>MORE NEW MEMBERS | GENDER DISTRIBUTION                 |                                |  |
|------------------|-----|-----------------------------------------------|-------------------------------------|--------------------------------|--|
|                  |     | INORE NEW MILMBERS                            | MALE<br>FEMALE                      | 1,143 (69.74%)<br>496 (30.26%) |  |
| DROPPED MEMBERS  |     |                                               | NON BINARY<br>PREFER NOT TO ANSWER  | 0 (0.00%)<br>0 (0.00%)         |  |
| DECEASED         | 14  |                                               | TREFERENCE TO ANOWER                | 0 (0.0070)                     |  |
| CLUB CANCELLED   | 41  | CLICK HERE FOR CUMULATIVE                     | TOTAL FAMILY UNIT MEMBERS           | 321                            |  |
| OTHER            | 56  | MEMBERSHIP DATA                               |                                     |                                |  |
| TOTAL            | 111 |                                               | FAMILY MEMBERS PAYING HALF DUES 163 |                                |  |
|                  |     |                                               |                                     |                                |  |

## District 5M 11

| Clubs RESULTS FOR 2021-2022 |   |   |   | Members RESULTS FOR 2021-2022 |    |    |    |
|-----------------------------|---|---|---|-------------------------------|----|----|----|
|                             |   |   |   |                               |    |    |    |
| JULY/AUG/SEPT               | 0 | 0 | 0 | JULY/AUG/SEPT                 | 15 | 28 | 17 |
| OCT/NOV/DEC                 | 0 | 0 | 1 | OCT/NOV/DEC                   | 15 | 28 | 55 |
| JAN/FEB/MAR                 | 1 | 0 | 1 | JAN/FEB/MAR                   | 45 | 11 | 39 |
| APR/MAY/JUNE                | 0 | 0 | 0 | APR/MAY/JUNE                  | 15 | 0  | 0  |